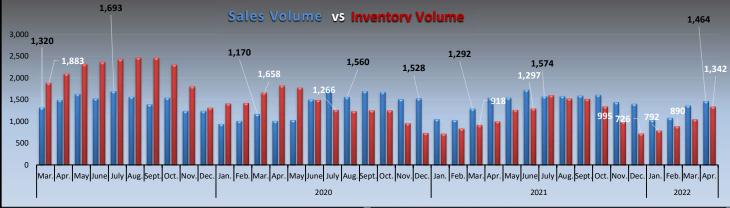

## SINGLE FAMILY HOME RESALES

| Monthly Statistics              | Current Month       | % of<br>Total<br>Sales | Last Month        | Change | % of Total<br>Sales | Last Year       | % of Total<br>Sales | Change  |
|---------------------------------|---------------------|------------------------|-------------------|--------|---------------------|-----------------|---------------------|---------|
| Listings Published this Month   | 1,841               |                        | 1,833             | 0.4%   |                     | 1,904           |                     | -3.3%   |
| Active Listing Inventory †      | 1,342               |                        | 1,050             | 27.8%  |                     | 1,006           |                     | 33.4%   |
| Pending Sales This Month*       | 1,468               |                        | 1,567             | -6.3%  |                     | 1,960           |                     | -25.1%  |
| Number of REO Sales             | 4                   | 0.3%                   | 2                 | 100%   | 0.1%                | 4               | 0.3%                | 0.0%    |
| Number of Short Sales           | 0                   | 0.0%                   | 0                 | N/A    | 0.0%                | 2               | 0.1%                | -100.0% |
| Equity Sales                    | 1,460               | 99.7%                  | 1,364             | 7.0%   | 99.9%               | 1,534           | 99.6%               | -4.8%   |
| Other (non-REO/-Short Sale/-Equ | 0                   | 0.0%                   | 0                 | 0%     | 0.0%                | 0               | 0.0%                | N/A     |
| Total Number of Closed Escrows  | 1,464               | 100%                   | 1,366             | 7.2%   | 100%                | 1,540           | 100.0%              | -4.9%   |
| Months Inventory                | 0.9 Months          |                        | 0.8 Months        | 12.5%  |                     | 0.7 Months      |                     | 28.6%   |
| Dollar Value of Closed Escrows  | \$905,038,292       |                        | \$833,541,236     | 8.6%   |                     | \$839,720,020   |                     | 7.8%    |
| Median                          | \$565,500           |                        | \$556,000         | 1.7%   |                     | \$489,500       |                     | 15.5%   |
| Mean                            | \$618,196           |                        | \$610,206         | 1.3%   |                     | \$545,273       |                     | 13.4%   |
| Year-to-Date Statistics         | 1/01/22 to 4/30/22  | 1/                     | 01/22 to 4/30/22  |        |                     | 1/1/2021        |                     |         |
| SAR mon                         | thly data, compiled | M                      | etroList YTD data |        |                     | 4/30/2021       |                     | Change  |
| Number of Closed Escrows        | 4,942               |                        | 5,026             |        |                     | 4,920           |                     | 0.4%    |
| Dollar Value of Closed Escrows  | \$2,965,757,196     |                        | \$3,011,779,958   |        |                     | \$2,548,173,869 |                     | 16.4%   |
| Median                          | \$550,000           |                        | \$550,000         |        |                     | \$470,000       |                     | 17.0%   |
| Mean                            | \$600,113           |                        | \$599,240         |        |                     | \$517,922       |                     | 15.9%   |