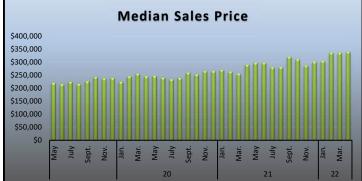

## SINGLE FAMILY HOME RESALES

| Monthly Statistics              | Current Month       | % of<br>Total<br>Sales | Last Month        | Change | % of Total<br>Sales | Last Year       | % of Total<br>Sales | Change  |
|---------------------------------|---------------------|------------------------|-------------------|--------|---------------------|-----------------|---------------------|---------|
| Listings Published this Month   | 1,841               |                        | 1,833             | 0.4%   |                     | 1,904           |                     | -3.3%   |
| Active Listing Inventory †      | 1,342               |                        | 1,050             | 27.8%  |                     | 1,006           |                     | 33.4%   |
| Pending Sales This Month*       | 1,468               |                        | 1,567             | -6.3%  |                     | 1,960           |                     | -25.1%  |
| Number of REO Sales             | 4                   | 0.3%                   | 2                 | 100%   | 0.1%                | 4               | 0.3%                | 0.0%    |
| Number of Short Sales           | 0                   | 0.0%                   | 0                 | N/A    | 0.0%                | 2               | 0.1%                | -100.0% |
| Equity Sales                    | 1,460               | 99.7%                  | 1,364             | 7.0%   | 99.9%               | 1,534           | 99.6%               | -4.8%   |
| Other (non-REO/-Short Sale/-Equ | 0                   | 0.0%                   | 0                 | 0%     | 0.0%                | 0               | 0.0%                | N/A     |
| Total Number of Closed Escrows  | 1,464               | 100%                   | 1,366             | 7.2%   | 100%                | 1,540           | 100.0%              | -4.9%   |
| Months Inventory                | 0.9 Months          |                        | 0.8 Months        | 12.5%  |                     | 0.7 Months      |                     | 28.6%   |
| Dollar Value of Closed Escrows  | \$905,038,292       |                        | \$833,541,236     | 8.6%   |                     | \$839,720,020   |                     | 7.8%    |
| Median                          | \$565,500           |                        | \$556,000         | 1.7%   |                     | \$489,500       |                     | 15.5%   |
| Mean                            | \$618,196           |                        | \$610,206         | 1.3%   |                     | \$545,273       |                     | 13.4%   |
| Year-to-Date Statistics         | 1/01/22 to 4/30/22  | 1/                     | 01/22 to 4/30/22  |        |                     | 1/1/2021        |                     |         |
| SAR mon                         | thly data, compiled | M                      | etroList YTD data |        |                     | 4/30/2021       |                     | Change  |
| Number of Closed Escrows        | 4,942               |                        | 5,026             |        |                     | 4,920           |                     | 0.4%    |
| Dollar Value of Closed Escrows  | \$2,965,757,196     |                        | \$3,011,779,958   |        |                     | \$2,548,173,869 |                     | 16.4%   |
| Median                          | \$550,000           |                        | \$550,000         |        |                     | \$470,000       |                     | 17.0%   |
| Mean                            | \$600,113           |                        | \$599,240         |        |                     | \$517,922       |                     | 15.9%   |

## CONDOMINIUM RESALES

| Current Month                             | % of<br>Total<br>Sales                                                                                                                 | Last Month                                                                                                                                                                            | Change                                                                                                                                                                                                                                                                        | % of Total<br>Sales                                                                                                                                                                                                                                                                                                                                                                 | Last Year             | % of Total<br>Sales                                                                                                                                                                                                                                                                                                                                                                                                                                                                                                                                                                                                                                                                                                                                                                                                                                                                                                                                                                                                                                                                                  | Change                                                                                                                                                                                                                                                                                                                                                                                                                                                                                                                                                                                                                                                                                                                                                                                                                                                                                                                                                                                                                        |
|-------------------------------------------|----------------------------------------------------------------------------------------------------------------------------------------|---------------------------------------------------------------------------------------------------------------------------------------------------------------------------------------|-------------------------------------------------------------------------------------------------------------------------------------------------------------------------------------------------------------------------------------------------------------------------------|-------------------------------------------------------------------------------------------------------------------------------------------------------------------------------------------------------------------------------------------------------------------------------------------------------------------------------------------------------------------------------------|-----------------------|------------------------------------------------------------------------------------------------------------------------------------------------------------------------------------------------------------------------------------------------------------------------------------------------------------------------------------------------------------------------------------------------------------------------------------------------------------------------------------------------------------------------------------------------------------------------------------------------------------------------------------------------------------------------------------------------------------------------------------------------------------------------------------------------------------------------------------------------------------------------------------------------------------------------------------------------------------------------------------------------------------------------------------------------------------------------------------------------------|-------------------------------------------------------------------------------------------------------------------------------------------------------------------------------------------------------------------------------------------------------------------------------------------------------------------------------------------------------------------------------------------------------------------------------------------------------------------------------------------------------------------------------------------------------------------------------------------------------------------------------------------------------------------------------------------------------------------------------------------------------------------------------------------------------------------------------------------------------------------------------------------------------------------------------------------------------------------------------------------------------------------------------|
| 154                                       |                                                                                                                                        | 141                                                                                                                                                                                   | 9.2%                                                                                                                                                                                                                                                                          |                                                                                                                                                                                                                                                                                                                                                                                     | 138                   |                                                                                                                                                                                                                                                                                                                                                                                                                                                                                                                                                                                                                                                                                                                                                                                                                                                                                                                                                                                                                                                                                                      | 11.6%                                                                                                                                                                                                                                                                                                                                                                                                                                                                                                                                                                                                                                                                                                                                                                                                                                                                                                                                                                                                                         |
| 100                                       |                                                                                                                                        | 80                                                                                                                                                                                    | 25.0%                                                                                                                                                                                                                                                                         |                                                                                                                                                                                                                                                                                                                                                                                     | 67                    |                                                                                                                                                                                                                                                                                                                                                                                                                                                                                                                                                                                                                                                                                                                                                                                                                                                                                                                                                                                                                                                                                                      | 49.3%                                                                                                                                                                                                                                                                                                                                                                                                                                                                                                                                                                                                                                                                                                                                                                                                                                                                                                                                                                                                                         |
| 134                                       |                                                                                                                                        | 124                                                                                                                                                                                   | 8.1%                                                                                                                                                                                                                                                                          |                                                                                                                                                                                                                                                                                                                                                                                     | 15                    |                                                                                                                                                                                                                                                                                                                                                                                                                                                                                                                                                                                                                                                                                                                                                                                                                                                                                                                                                                                                                                                                                                      | 793.3%                                                                                                                                                                                                                                                                                                                                                                                                                                                                                                                                                                                                                                                                                                                                                                                                                                                                                                                                                                                                                        |
| 1                                         | 0.9%                                                                                                                                   | 0                                                                                                                                                                                     | 0.0%                                                                                                                                                                                                                                                                          | 0.0%                                                                                                                                                                                                                                                                                                                                                                                | 1                     | 0.9%                                                                                                                                                                                                                                                                                                                                                                                                                                                                                                                                                                                                                                                                                                                                                                                                                                                                                                                                                                                                                                                                                                 | N/A                                                                                                                                                                                                                                                                                                                                                                                                                                                                                                                                                                                                                                                                                                                                                                                                                                                                                                                                                                                                                           |
| 0                                         | 0.0%                                                                                                                                   | 0                                                                                                                                                                                     | 0.0%                                                                                                                                                                                                                                                                          | 0.0%                                                                                                                                                                                                                                                                                                                                                                                | 0                     | 0.0%                                                                                                                                                                                                                                                                                                                                                                                                                                                                                                                                                                                                                                                                                                                                                                                                                                                                                                                                                                                                                                                                                                 | N/A                                                                                                                                                                                                                                                                                                                                                                                                                                                                                                                                                                                                                                                                                                                                                                                                                                                                                                                                                                                                                           |
| 113                                       | 99%                                                                                                                                    | 101                                                                                                                                                                                   | 11.9%                                                                                                                                                                                                                                                                         | 100.0%                                                                                                                                                                                                                                                                                                                                                                              | 113                   | 99.1%                                                                                                                                                                                                                                                                                                                                                                                                                                                                                                                                                                                                                                                                                                                                                                                                                                                                                                                                                                                                                                                                                                | 0.0%                                                                                                                                                                                                                                                                                                                                                                                                                                                                                                                                                                                                                                                                                                                                                                                                                                                                                                                                                                                                                          |
| 114                                       | 100%                                                                                                                                   | 101                                                                                                                                                                                   | 12.9%                                                                                                                                                                                                                                                                         | 100%                                                                                                                                                                                                                                                                                                                                                                                | 114                   | 100.0%                                                                                                                                                                                                                                                                                                                                                                                                                                                                                                                                                                                                                                                                                                                                                                                                                                                                                                                                                                                                                                                                                               | 0.0%                                                                                                                                                                                                                                                                                                                                                                                                                                                                                                                                                                                                                                                                                                                                                                                                                                                                                                                                                                                                                          |
| 0.9 Months                                |                                                                                                                                        | 0.8 Months                                                                                                                                                                            | 12.5%                                                                                                                                                                                                                                                                         |                                                                                                                                                                                                                                                                                                                                                                                     | 0.6 Months            |                                                                                                                                                                                                                                                                                                                                                                                                                                                                                                                                                                                                                                                                                                                                                                                                                                                                                                                                                                                                                                                                                                      | 50.0%                                                                                                                                                                                                                                                                                                                                                                                                                                                                                                                                                                                                                                                                                                                                                                                                                                                                                                                                                                                                                         |
| \$41,954,828                              |                                                                                                                                        | \$34,926,272                                                                                                                                                                          | 20.1%                                                                                                                                                                                                                                                                         |                                                                                                                                                                                                                                                                                                                                                                                     | \$36,196,938          |                                                                                                                                                                                                                                                                                                                                                                                                                                                                                                                                                                                                                                                                                                                                                                                                                                                                                                                                                                                                                                                                                                      | 15.9%                                                                                                                                                                                                                                                                                                                                                                                                                                                                                                                                                                                                                                                                                                                                                                                                                                                                                                                                                                                                                         |
| \$338,750                                 |                                                                                                                                        | \$335,000                                                                                                                                                                             | 1.1%                                                                                                                                                                                                                                                                          |                                                                                                                                                                                                                                                                                                                                                                                     | \$289,000             |                                                                                                                                                                                                                                                                                                                                                                                                                                                                                                                                                                                                                                                                                                                                                                                                                                                                                                                                                                                                                                                                                                      | 17.2%                                                                                                                                                                                                                                                                                                                                                                                                                                                                                                                                                                                                                                                                                                                                                                                                                                                                                                                                                                                                                         |
| \$368,025                                 |                                                                                                                                        | \$345,805                                                                                                                                                                             | 6.4%                                                                                                                                                                                                                                                                          |                                                                                                                                                                                                                                                                                                                                                                                     | \$317,517             |                                                                                                                                                                                                                                                                                                                                                                                                                                                                                                                                                                                                                                                                                                                                                                                                                                                                                                                                                                                                                                                                                                      | 15.9%                                                                                                                                                                                                                                                                                                                                                                                                                                                                                                                                                                                                                                                                                                                                                                                                                                                                                                                                                                                                                         |
| 1/1/22 to 4/30/22<br>nthly data, compiled |                                                                                                                                        |                                                                                                                                                                                       |                                                                                                                                                                                                                                                                               |                                                                                                                                                                                                                                                                                                                                                                                     | 1/1/2021<br>4/30/2021 |                                                                                                                                                                                                                                                                                                                                                                                                                                                                                                                                                                                                                                                                                                                                                                                                                                                                                                                                                                                                                                                                                                      | Change                                                                                                                                                                                                                                                                                                                                                                                                                                                                                                                                                                                                                                                                                                                                                                                                                                                                                                                                                                                                                        |
| 391                                       |                                                                                                                                        | 401                                                                                                                                                                                   |                                                                                                                                                                                                                                                                               |                                                                                                                                                                                                                                                                                                                                                                                     | 459                   |                                                                                                                                                                                                                                                                                                                                                                                                                                                                                                                                                                                                                                                                                                                                                                                                                                                                                                                                                                                                                                                                                                      | -14.8%                                                                                                                                                                                                                                                                                                                                                                                                                                                                                                                                                                                                                                                                                                                                                                                                                                                                                                                                                                                                                        |
| \$134,387,870                             |                                                                                                                                        | \$140,692,235                                                                                                                                                                         |                                                                                                                                                                                                                                                                               |                                                                                                                                                                                                                                                                                                                                                                                     | \$131,226,072         |                                                                                                                                                                                                                                                                                                                                                                                                                                                                                                                                                                                                                                                                                                                                                                                                                                                                                                                                                                                                                                                                                                      | 2.4%                                                                                                                                                                                                                                                                                                                                                                                                                                                                                                                                                                                                                                                                                                                                                                                                                                                                                                                                                                                                                          |
| \$325,000                                 |                                                                                                                                        | \$325,000                                                                                                                                                                             |                                                                                                                                                                                                                                                                               |                                                                                                                                                                                                                                                                                                                                                                                     | \$270,000             |                                                                                                                                                                                                                                                                                                                                                                                                                                                                                                                                                                                                                                                                                                                                                                                                                                                                                                                                                                                                                                                                                                      | 20.4%                                                                                                                                                                                                                                                                                                                                                                                                                                                                                                                                                                                                                                                                                                                                                                                                                                                                                                                                                                                                                         |
| \$343,703                                 |                                                                                                                                        | \$350,853                                                                                                                                                                             |                                                                                                                                                                                                                                                                               |                                                                                                                                                                                                                                                                                                                                                                                     | \$285,896             |                                                                                                                                                                                                                                                                                                                                                                                                                                                                                                                                                                                                                                                                                                                                                                                                                                                                                                                                                                                                                                                                                                      | 20.2%                                                                                                                                                                                                                                                                                                                                                                                                                                                                                                                                                                                                                                                                                                                                                                                                                                                                                                                                                                                                                         |
|                                           | 154 100 134 1 0 113 114 0.9 Months \$41,954,828 \$338,750 \$368,025 1/1/22 to 4/30/22 nthly data, compiled 391 \$134,387,870 \$325,000 | Total Sales  154  100  134  1 0.9%  0 0.0%  113 99%  114 100%  0.9 Months  \$41,954,828  \$338,750  \$368,025  1/1/22 to 4/30/22  nthly data, compiled  391  \$134,387,870  \$325,000 | Total Sales  154 141  100 80  134 124  1 0.9% 0  0 0.0% 0  113 99% 101  114 100% 101  0.9 Months 0.8 Months \$41,954,828 \$34,926,272 \$338,750 \$335,000 \$368,025 \$345,805  1/1/22 to 4/30/22 nthly data, compiled 391 401 \$134,387,870 \$140,692,235 \$325,000 \$325,000 | Total Sales  154 141 9.2%  100 80 25.0%  134 124 8.1%  1 0.9% 0 0.0%  0 0.0% 0 0.0%  113 99% 101 11.9%  114 100% 101 12.9%  0.9 Months 0.8 Months 12.5%  \$41,954,828 \$34,926,272 20.1%  \$338,750 \$335,000 1.1%  \$368,025 \$345,805 6.4%  1/1/22 to 4/30/22 1/1/22 to 4/30/22 nthly data, compiled MetroList YTD data 391 401  \$134,387,870 \$140,692,235  \$325,000 \$325,000 | Total Sales  154      | Total Sales           154         141         9.2%         138           100         80         25.0%         67           134         124         8.1%         15           1         0.9%         0         0.0%         0.0%         0           0         0.0%         0         0.0%         0.0%         0           113         99%         101         11.9%         100.0%         113           114         100%         101         12.9%         100%         114           0.9 Months         0.8 Months         12.5%         0.6 Months           \$41,954,828         \$34,926,272         20.1%         \$36,196,938           \$338,750         \$335,000         1.1%         \$289,000           \$368,025         \$345,805         6.4%         \$317,517           1/1/22 to 4/30/22         1/1/22 to 4/30/22         1/1/2021           nthly data, compiled         MetroList YTD data         4/30/2021           391         401         459           \$134,387,870         \$140,692,235         \$131,226,072           \$325,000         \$325,000         \$270,000 | Total Sales       Sales       Sales         154       141       9.2%       138         100       80       25.0%       67         134       124       8.1%       15         1       0.9%       0       0.0%       0.0%       1       0.9%         0       0.0%       0       0.0%       0.0%       0       0.0%         113       99%       101       11.9%       100.0%       113       99.1%         114       100%       101       12.9%       100%       114       100.0%         0.9 Months       0.8 Months       12.5%       0.6 Months         \$41,954,828       \$34,926,272       20.1%       \$36,196,938         \$338,750       \$335,000       1.1%       \$289,000         \$368,025       \$345,805       6.4%       \$317,517         1/1/22 to 4/30/22       1/1/2021       4/30/2021         nthly data, compiled       MetroList YTD data       4/30/2021         391       401       459         \$134,387,870       \$140,692,235       \$131,226,072         \$325,000       \$325,000       \$270,000 |