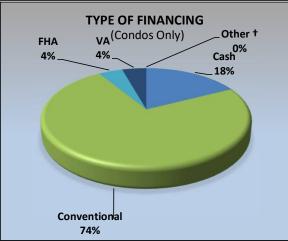

## Type of Financing/Days on Market

| Type of Financing | Curre | nt Month | Previous Month |        | LENGTH OF TIME ON MARKET |   |         |   |            |   |         |  |        |  |
|-------------------|-------|----------|----------------|--------|--------------------------|---|---------|---|------------|---|---------|--|--------|--|
|                   |       |          |                |        | 1                        |   |         |   | % of Total |   |         |  |        |  |
| (Condo Only)      | # of  | % of     | # of           | % of   | (SFR & Condo) # Of       |   | Current | Π | Last 4     |   | Last 12 |  |        |  |
| Financing Method  | Units | Total    | Units          | Total  | Days on Market           |   | Units   |   | Month      |   | Months  |  | Months |  |
| Cash              | 20    | 17.5%    | 11             | 10.9%  | 0 - 30                   | Г | 103     |   | 90.4%      |   | 86.7%   |  | 87.0%  |  |
| Conventional      | 84    | 73.7%    | 83             | 82.2%  | 31 - 60                  |   | 7       |   | 6.1%       |   | 8.2%    |  | 8.4%   |  |
| FHA               | 5     | 4.4%     | 6              | 5.9%   | 61 - 90                  |   | 3       |   | 2.6%       |   | 2.8%    |  | 3.0%   |  |
| VA                | 5     | 4.4%     | 1              | 1.0%   | 91 - 120                 |   | 0       |   | 0.0%       |   | 0.8%    |  | 0.9%   |  |
| Other †           | 0     | 0.0%     | 0              | 0.0%   | 121 - 180                |   | 1       |   | 0.9%       |   | 1.5%    |  | 0.5%   |  |
| Total             | 114   | 100.0%   | 101            | 100.0% | 181+                     |   | 0       |   | 0.0%       |   | 0.0%    |  | 0.1%   |  |
|                   |       |          |                |        | Total                    | Γ | 114     |   | 100.0%     | Г | 100.0%  |  | 100.0% |  |

<sup>†</sup> includes: cal vet, contract of sale, creative, farm home loan, owner financing.

Current Last Month

**Average DOM:** 

11 12

This representation is based in whole or in part on data supplied by MetroList. MetroList does not guarantee, nor is it in any way responsible for, its accuracy. Data maintained by MetroList does not reflect all real estate activity in the market. All information provided is deemed reliable, but it is not guaranteed and should be independently verified. For the most current statistical information, visit https://www.sacrealtor.org/consumers/housing-statistics.