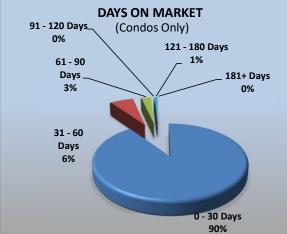

## Type of Financing/Days on Market

| Type of Financing | Curre | nt Month | Previous Month |        | LENGTH OF TIME ON MARKET |   |         |   |            |   |         |  |        |  |
|-------------------|-------|----------|----------------|--------|--------------------------|---|---------|---|------------|---|---------|--|--------|--|
|                   |       |          |                |        | 1                        |   |         |   | % of Total |   |         |  |        |  |
| (Condo Only)      | # of  | % of     | # of           | % of   | (SFR & Condo) # Of       |   | Current | Π | Last 4     |   | Last 12 |  |        |  |
| Financing Method  | Units | Total    | Units          | Total  | Days on Market           |   | Units   |   | Month      |   | Months  |  | Months |  |
| Cash              | 20    | 17.5%    | 11             | 10.9%  | 0 - 30                   | Г | 103     |   | 90.4%      |   | 86.7%   |  | 87.0%  |  |
| Conventional      | 84    | 73.7%    | 83             | 82.2%  | 31 - 60                  |   | 7       |   | 6.1%       |   | 8.2%    |  | 8.4%   |  |
| FHA               | 5     | 4.4%     | 6              | 5.9%   | 61 - 90                  |   | 3       |   | 2.6%       |   | 2.8%    |  | 3.0%   |  |
| VA                | 5     | 4.4%     | 1              | 1.0%   | 91 - 120                 |   | 0       |   | 0.0%       |   | 0.8%    |  | 0.9%   |  |
| Other †           | 0     | 0.0%     | 0              | 0.0%   | 121 - 180                |   | 1       |   | 0.9%       |   | 1.5%    |  | 0.5%   |  |
| Total             | 114   | 100.0%   | 101            | 100.0% | 181+                     |   | 0       |   | 0.0%       |   | 0.0%    |  | 0.1%   |  |
|                   |       |          |                |        | Total                    | Γ | 114     |   | 100.0%     | Г | 100.0%  |  | 100.0% |  |

<sup>†</sup> includes: cal vet, contract of sale, creative, farm home loan, owner financing.

Current Last Month

**Average DOM:** 

11 12

This representation is based in whole or in part on data supplied by MetroList. MetroList does not guarantee, nor is it in any way responsible for, its accuracy. Data maintained by MetroList does not reflect all real estate activity in the market. All information provided is deemed reliable, but it is not guaranteed and should be independently verified. For the most current statistical information, visit https://www.sacrealtor.org/consumers/housing-statistics.