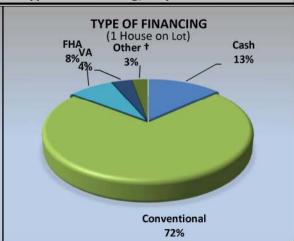

## Type of Financing/Days on Market

#### Types of Financing Historical (% of Sales) Cash Conventional 75.0% 70.0% 65.0% 60.0% 55.0% 50.0% 45.0% 40.0% 35.0% 30.0% 25.0% 20.0% 15.0% 10.0% 5.0% 0.0%

| Type of Financing (Single Family Home only) Financing Method | Current Month |               | Previous Month |               | LENGTH OF TIME ON MARKET               |               |                  |                  |                   |  |  |  |  |  |
|--------------------------------------------------------------|---------------|---------------|----------------|---------------|----------------------------------------|---------------|------------------|------------------|-------------------|--|--|--|--|--|
|                                                              |               |               |                |               |                                        |               | % of Total       |                  |                   |  |  |  |  |  |
|                                                              | # of<br>Units | % of<br>Total | # of<br>Units  | % of<br>Total | (Single Family Only)<br>Days on Market | # of<br>Units | Current<br>Month | Last 4<br>Months | Last 12<br>Months |  |  |  |  |  |
| Cash                                                         | 194           | 13.3%         | 153            | 11.2%         | 0 - 30                                 | 1,347         | 92.0%            | 86.6%            | 88.1%             |  |  |  |  |  |
| Conventional                                                 | 1,057         | 72.2%         | 1,015          | 74.3%         | 31 - 60                                | 87            | 5.9%             | 8.3%             | 8.0%              |  |  |  |  |  |
| FHA                                                          | 119           | 8.1%          | 119            | 8.7%          | 61 - 90                                | 18            | 1.2%             | 2.7%             | 2.3%              |  |  |  |  |  |
| VA                                                           | 53            | 3.6%          | 50             | 3.7%          | 91 - 120                               | 6             | 0.4%             | 1.3%             | 0.8%              |  |  |  |  |  |
| Other †                                                      | 41            | 2.8%          | 29             | 2.1%          | 121 - 180                              | 3             | 0.2%             | 0.8%             | 0.5%              |  |  |  |  |  |
| Total                                                        | 1,464         | 100.0%        | 1,366          | 100.0%        | 181+                                   | 3             | 0.2%             | 0.3%             | 0.2%              |  |  |  |  |  |
|                                                              |               |               |                |               | Total                                  | 1,464         | 100.0%           | 100.0%           | 100.0%            |  |  |  |  |  |