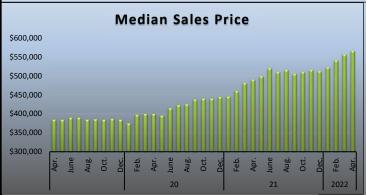

## SINGLE FAMILY HOME RESALES

| Monthly Statistics              | Current Month       | % of<br>Total<br>Sales | Last Month        | Change | % of Total<br>Sales | Last Year       | % of Total<br>Sales | Change  |
|---------------------------------|---------------------|------------------------|-------------------|--------|---------------------|-----------------|---------------------|---------|
| Listings Published this Month   | 1,841               |                        | 1,833             | 0.4%   |                     | 1,904           |                     | -3.3%   |
| Active Listing Inventory †      | 1,342               |                        | 1,050             | 27.8%  |                     | 1,006           |                     | 33.4%   |
| Pending Sales This Month*       | 1,468               |                        | 1,567             | -6.3%  |                     | 1,960           |                     | -25.1%  |
| Number of REO Sales             | 4                   | 0.3%                   | 2                 | 100%   | 0.1%                | 4               | 0.3%                | 0.0%    |
| Number of Short Sales           | 0                   | 0.0%                   | 0                 | N/A    | 0.0%                | 2               | 0.1%                | -100.0% |
| Equity Sales                    | 1,460               | 99.7%                  | 1,364             | 7.0%   | 99.9%               | 1,534           | 99.6%               | -4.8%   |
| Other (non-REO/-Short Sale/-Equ | 0                   | 0.0%                   | 0                 | 0%     | 0.0%                | 0               | 0.0%                | N/A     |
| Total Number of Closed Escrows  | 1,464               | 100%                   | 1,366             | 7.2%   | 100%                | 1,540           | 100.0%              | -4.9%   |
| Months Inventory                | 0.9 Months          |                        | 0.8 Months        | 12.5%  |                     | 0.7 Months      |                     | 28.6%   |
| Dollar Value of Closed Escrows  | \$905,038,292       |                        | \$833,541,236     | 8.6%   |                     | \$839,720,020   |                     | 7.8%    |
| Median                          | \$565,500           |                        | \$556,000         | 1.7%   |                     | \$489,500       |                     | 15.5%   |
| Mean                            | \$618,196           |                        | \$610,206         | 1.3%   |                     | \$545,273       |                     | 13.4%   |
| Year-to-Date Statistics         | 1/01/22 to 4/30/22  | 1/                     | 01/22 to 4/30/22  |        |                     | 1/1/2021        |                     |         |
| SAR mon                         | thly data, compiled | M                      | etroList YTD data |        |                     | 4/30/2021       |                     | Change  |
| Number of Closed Escrows        | 4,942               |                        | 5,026             |        |                     | 4,920           |                     | 0.4%    |
| Dollar Value of Closed Escrows  | \$2,965,757,196     |                        | \$3,011,779,958   |        |                     | \$2,548,173,869 |                     | 16.4%   |
| Median                          | \$550,000           |                        | \$550,000         |        |                     | \$470,000       |                     | 17.0%   |
| Mean                            | \$600,113           |                        | \$599,240         |        |                     | \$517,922       |                     | 15.9%   |