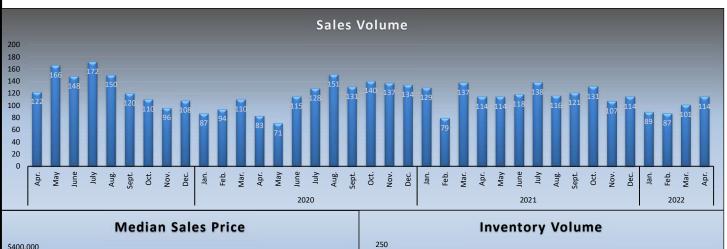

## SINGLE FAMILY HOME RESALES

| Monthly Statistics              | Current Month       | % of<br>Total<br>Sales | Last Month        | Change | % of Total<br>Sales | Last Year       | % of Total<br>Sales | Change  |
|---------------------------------|---------------------|------------------------|-------------------|--------|---------------------|-----------------|---------------------|---------|
| Listings Published this Month   | 1,841               |                        | 1,833             | 0.4%   |                     | 1,904           |                     | -3.3%   |
| Active Listing Inventory †      | 1,342               |                        | 1,050             | 27.8%  |                     | 1,006           |                     | 33.4%   |
| Pending Sales This Month*       | 1,468               |                        | 1,567             | -6.3%  |                     | 1,960           |                     | -25.1%  |
| Number of REO Sales             | 4                   | 0.3%                   | 2                 | 100%   | 0.1%                | 4               | 0.3%                | 0.0%    |
| Number of Short Sales           | 0                   | 0.0%                   | 0                 | N/A    | 0.0%                | 2               | 0.1%                | -100.0% |
| Equity Sales                    | 1,460               | 99.7%                  | 1,364             | 7.0%   | 99.9%               | 1,534           | 99.6%               | -4.8%   |
| Other (non-REO/-Short Sale/-Equ | 0                   | 0.0%                   | 0                 | 0%     | 0.0%                | 0               | 0.0%                | N/A     |
| Total Number of Closed Escrows  | 1,464               | 100%                   | 1,366             | 7.2%   | 100%                | 1,540           | 100.0%              | -4.9%   |
| Months Inventory                | 0.9 Months          |                        | 0.8 Months        | 12.5%  |                     | 0.7 Months      |                     | 28.6%   |
| Dollar Value of Closed Escrows  | \$905,038,292       |                        | \$833,541,236     | 8.6%   |                     | \$839,720,020   |                     | 7.8%    |
| Median                          | \$565,500           |                        | \$556,000         | 1.7%   |                     | \$489,500       |                     | 15.5%   |
| Mean                            | \$618,196           |                        | \$610,206         | 1.3%   |                     | \$545,273       |                     | 13.4%   |
| Year-to-Date Statistics         | 1/01/22 to 4/30/22  | 1/                     | 01/22 to 4/30/22  |        |                     | 1/1/2021        |                     |         |
| SAR mon                         | thly data, compiled | M                      | etroList YTD data |        |                     | 4/30/2021       |                     | Change  |
| Number of Closed Escrows        | 4,942               |                        | 5,026             |        |                     | 4,920           |                     | 0.4%    |
| Dollar Value of Closed Escrows  | \$2,965,757,196     |                        | \$3,011,779,958   |        |                     | \$2,548,173,869 |                     | 16.4%   |
| Median                          | \$550,000           |                        | \$550,000         |        |                     | \$470,000       |                     | 17.0%   |
| Mean                            | \$600,113           |                        | \$599,240         |        |                     | \$517,922       |                     | 15.9%   |

## CONDOMINIUM RESALES

| Current Month                             | % of<br>Total<br>Sales                                                                                                                 | Last Month                                                                                                                                                                            | Change                                                                                                                                                                                                                                                                        | % of Total<br>Sales                                                                                                                                                                                                                                                                                                                                                                 | Last Year             | % of Total<br>Sales                                                                                                                                                                                                                                                                                                                                                                                                                                                                                                                                                                                                                                                                                                                                                                                                                                                                                                                                                                                                                                                                                  | Change                                                                                                                                                                                                                                                                                                                                                                                                                                                                                                                                                                                                                                                                                                                                                                                                                                                                                                                                                                                                                        |
|-------------------------------------------|----------------------------------------------------------------------------------------------------------------------------------------|---------------------------------------------------------------------------------------------------------------------------------------------------------------------------------------|-------------------------------------------------------------------------------------------------------------------------------------------------------------------------------------------------------------------------------------------------------------------------------|-------------------------------------------------------------------------------------------------------------------------------------------------------------------------------------------------------------------------------------------------------------------------------------------------------------------------------------------------------------------------------------|-----------------------|------------------------------------------------------------------------------------------------------------------------------------------------------------------------------------------------------------------------------------------------------------------------------------------------------------------------------------------------------------------------------------------------------------------------------------------------------------------------------------------------------------------------------------------------------------------------------------------------------------------------------------------------------------------------------------------------------------------------------------------------------------------------------------------------------------------------------------------------------------------------------------------------------------------------------------------------------------------------------------------------------------------------------------------------------------------------------------------------------|-------------------------------------------------------------------------------------------------------------------------------------------------------------------------------------------------------------------------------------------------------------------------------------------------------------------------------------------------------------------------------------------------------------------------------------------------------------------------------------------------------------------------------------------------------------------------------------------------------------------------------------------------------------------------------------------------------------------------------------------------------------------------------------------------------------------------------------------------------------------------------------------------------------------------------------------------------------------------------------------------------------------------------|
| 154                                       |                                                                                                                                        | 141                                                                                                                                                                                   | 9.2%                                                                                                                                                                                                                                                                          |                                                                                                                                                                                                                                                                                                                                                                                     | 138                   |                                                                                                                                                                                                                                                                                                                                                                                                                                                                                                                                                                                                                                                                                                                                                                                                                                                                                                                                                                                                                                                                                                      | 11.6%                                                                                                                                                                                                                                                                                                                                                                                                                                                                                                                                                                                                                                                                                                                                                                                                                                                                                                                                                                                                                         |
| 100                                       |                                                                                                                                        | 80                                                                                                                                                                                    | 25.0%                                                                                                                                                                                                                                                                         |                                                                                                                                                                                                                                                                                                                                                                                     | 67                    |                                                                                                                                                                                                                                                                                                                                                                                                                                                                                                                                                                                                                                                                                                                                                                                                                                                                                                                                                                                                                                                                                                      | 49.3%                                                                                                                                                                                                                                                                                                                                                                                                                                                                                                                                                                                                                                                                                                                                                                                                                                                                                                                                                                                                                         |
| 134                                       |                                                                                                                                        | 124                                                                                                                                                                                   | 8.1%                                                                                                                                                                                                                                                                          |                                                                                                                                                                                                                                                                                                                                                                                     | 15                    |                                                                                                                                                                                                                                                                                                                                                                                                                                                                                                                                                                                                                                                                                                                                                                                                                                                                                                                                                                                                                                                                                                      | 793.3%                                                                                                                                                                                                                                                                                                                                                                                                                                                                                                                                                                                                                                                                                                                                                                                                                                                                                                                                                                                                                        |
| 1                                         | 0.9%                                                                                                                                   | 0                                                                                                                                                                                     | 0.0%                                                                                                                                                                                                                                                                          | 0.0%                                                                                                                                                                                                                                                                                                                                                                                | 1                     | 0.9%                                                                                                                                                                                                                                                                                                                                                                                                                                                                                                                                                                                                                                                                                                                                                                                                                                                                                                                                                                                                                                                                                                 | N/A                                                                                                                                                                                                                                                                                                                                                                                                                                                                                                                                                                                                                                                                                                                                                                                                                                                                                                                                                                                                                           |
| 0                                         | 0.0%                                                                                                                                   | 0                                                                                                                                                                                     | 0.0%                                                                                                                                                                                                                                                                          | 0.0%                                                                                                                                                                                                                                                                                                                                                                                | 0                     | 0.0%                                                                                                                                                                                                                                                                                                                                                                                                                                                                                                                                                                                                                                                                                                                                                                                                                                                                                                                                                                                                                                                                                                 | N/A                                                                                                                                                                                                                                                                                                                                                                                                                                                                                                                                                                                                                                                                                                                                                                                                                                                                                                                                                                                                                           |
| 113                                       | 99%                                                                                                                                    | 101                                                                                                                                                                                   | 11.9%                                                                                                                                                                                                                                                                         | 100.0%                                                                                                                                                                                                                                                                                                                                                                              | 113                   | 99.1%                                                                                                                                                                                                                                                                                                                                                                                                                                                                                                                                                                                                                                                                                                                                                                                                                                                                                                                                                                                                                                                                                                | 0.0%                                                                                                                                                                                                                                                                                                                                                                                                                                                                                                                                                                                                                                                                                                                                                                                                                                                                                                                                                                                                                          |
| 114                                       | 100%                                                                                                                                   | 101                                                                                                                                                                                   | 12.9%                                                                                                                                                                                                                                                                         | 100%                                                                                                                                                                                                                                                                                                                                                                                | 114                   | 100.0%                                                                                                                                                                                                                                                                                                                                                                                                                                                                                                                                                                                                                                                                                                                                                                                                                                                                                                                                                                                                                                                                                               | 0.0%                                                                                                                                                                                                                                                                                                                                                                                                                                                                                                                                                                                                                                                                                                                                                                                                                                                                                                                                                                                                                          |
| 0.9 Months                                |                                                                                                                                        | 0.8 Months                                                                                                                                                                            | 12.5%                                                                                                                                                                                                                                                                         |                                                                                                                                                                                                                                                                                                                                                                                     | 0.6 Months            |                                                                                                                                                                                                                                                                                                                                                                                                                                                                                                                                                                                                                                                                                                                                                                                                                                                                                                                                                                                                                                                                                                      | 50.0%                                                                                                                                                                                                                                                                                                                                                                                                                                                                                                                                                                                                                                                                                                                                                                                                                                                                                                                                                                                                                         |
| \$41,954,828                              |                                                                                                                                        | \$34,926,272                                                                                                                                                                          | 20.1%                                                                                                                                                                                                                                                                         |                                                                                                                                                                                                                                                                                                                                                                                     | \$36,196,938          |                                                                                                                                                                                                                                                                                                                                                                                                                                                                                                                                                                                                                                                                                                                                                                                                                                                                                                                                                                                                                                                                                                      | 15.9%                                                                                                                                                                                                                                                                                                                                                                                                                                                                                                                                                                                                                                                                                                                                                                                                                                                                                                                                                                                                                         |
| \$338,750                                 |                                                                                                                                        | \$335,000                                                                                                                                                                             | 1.1%                                                                                                                                                                                                                                                                          |                                                                                                                                                                                                                                                                                                                                                                                     | \$289,000             |                                                                                                                                                                                                                                                                                                                                                                                                                                                                                                                                                                                                                                                                                                                                                                                                                                                                                                                                                                                                                                                                                                      | 17.2%                                                                                                                                                                                                                                                                                                                                                                                                                                                                                                                                                                                                                                                                                                                                                                                                                                                                                                                                                                                                                         |
| \$368,025                                 |                                                                                                                                        | \$345,805                                                                                                                                                                             | 6.4%                                                                                                                                                                                                                                                                          |                                                                                                                                                                                                                                                                                                                                                                                     | \$317,517             |                                                                                                                                                                                                                                                                                                                                                                                                                                                                                                                                                                                                                                                                                                                                                                                                                                                                                                                                                                                                                                                                                                      | 15.9%                                                                                                                                                                                                                                                                                                                                                                                                                                                                                                                                                                                                                                                                                                                                                                                                                                                                                                                                                                                                                         |
| 1/1/22 to 4/30/22<br>nthly data, compiled |                                                                                                                                        |                                                                                                                                                                                       |                                                                                                                                                                                                                                                                               |                                                                                                                                                                                                                                                                                                                                                                                     | 1/1/2021<br>4/30/2021 |                                                                                                                                                                                                                                                                                                                                                                                                                                                                                                                                                                                                                                                                                                                                                                                                                                                                                                                                                                                                                                                                                                      | Change                                                                                                                                                                                                                                                                                                                                                                                                                                                                                                                                                                                                                                                                                                                                                                                                                                                                                                                                                                                                                        |
| 391                                       |                                                                                                                                        | 401                                                                                                                                                                                   |                                                                                                                                                                                                                                                                               |                                                                                                                                                                                                                                                                                                                                                                                     | 459                   |                                                                                                                                                                                                                                                                                                                                                                                                                                                                                                                                                                                                                                                                                                                                                                                                                                                                                                                                                                                                                                                                                                      | -14.8%                                                                                                                                                                                                                                                                                                                                                                                                                                                                                                                                                                                                                                                                                                                                                                                                                                                                                                                                                                                                                        |
| \$134,387,870                             |                                                                                                                                        | \$140,692,235                                                                                                                                                                         |                                                                                                                                                                                                                                                                               |                                                                                                                                                                                                                                                                                                                                                                                     | \$131,226,072         |                                                                                                                                                                                                                                                                                                                                                                                                                                                                                                                                                                                                                                                                                                                                                                                                                                                                                                                                                                                                                                                                                                      | 2.4%                                                                                                                                                                                                                                                                                                                                                                                                                                                                                                                                                                                                                                                                                                                                                                                                                                                                                                                                                                                                                          |
| \$325,000                                 |                                                                                                                                        | \$325,000                                                                                                                                                                             |                                                                                                                                                                                                                                                                               |                                                                                                                                                                                                                                                                                                                                                                                     | \$270,000             |                                                                                                                                                                                                                                                                                                                                                                                                                                                                                                                                                                                                                                                                                                                                                                                                                                                                                                                                                                                                                                                                                                      | 20.4%                                                                                                                                                                                                                                                                                                                                                                                                                                                                                                                                                                                                                                                                                                                                                                                                                                                                                                                                                                                                                         |
| \$343,703                                 |                                                                                                                                        | \$350,853                                                                                                                                                                             |                                                                                                                                                                                                                                                                               |                                                                                                                                                                                                                                                                                                                                                                                     | \$285,896             |                                                                                                                                                                                                                                                                                                                                                                                                                                                                                                                                                                                                                                                                                                                                                                                                                                                                                                                                                                                                                                                                                                      | 20.2%                                                                                                                                                                                                                                                                                                                                                                                                                                                                                                                                                                                                                                                                                                                                                                                                                                                                                                                                                                                                                         |
|                                           | 154 100 134 1 0 113 114 0.9 Months \$41,954,828 \$338,750 \$368,025 1/1/22 to 4/30/22 nthly data, compiled 391 \$134,387,870 \$325,000 | Total Sales  154  100  134  1 0.9%  0 0.0%  113 99%  114 100%  0.9 Months  \$41,954,828  \$338,750  \$368,025  1/1/22 to 4/30/22  nthly data, compiled  391  \$134,387,870  \$325,000 | Total Sales  154 141  100 80  134 124  1 0.9% 0  0 0.0% 0  113 99% 101  114 100% 101  0.9 Months 0.8 Months \$41,954,828 \$34,926,272 \$338,750 \$335,000 \$368,025 \$345,805  1/1/22 to 4/30/22 nthly data, compiled 391 401 \$134,387,870 \$140,692,235 \$325,000 \$325,000 | Total Sales  154 141 9.2%  100 80 25.0%  134 124 8.1%  1 0.9% 0 0.0%  0 0.0% 0 0.0%  113 99% 101 11.9%  114 100% 101 12.9%  0.9 Months 0.8 Months 12.5%  \$41,954,828 \$34,926,272 20.1%  \$338,750 \$335,000 1.1%  \$368,025 \$345,805 6.4%  1/1/22 to 4/30/22 1/1/22 to 4/30/22 nthly data, compiled MetroList YTD data 391 401  \$134,387,870 \$140,692,235  \$325,000 \$325,000 | Total Sales  154      | Total Sales           154         141         9.2%         138           100         80         25.0%         67           134         124         8.1%         15           1         0.9%         0         0.0%         0.0%         0           0         0.0%         0         0.0%         0.0%         0           113         99%         101         11.9%         100.0%         113           114         100%         101         12.9%         100%         114           0.9 Months         0.8 Months         12.5%         0.6 Months           \$41,954,828         \$34,926,272         20.1%         \$36,196,938           \$338,750         \$335,000         1.1%         \$289,000           \$368,025         \$345,805         6.4%         \$317,517           1/1/22 to 4/30/22         1/1/22 to 4/30/22         1/1/2021           nthly data, compiled         MetroList YTD data         4/30/2021           391         401         459           \$134,387,870         \$140,692,235         \$131,226,072           \$325,000         \$325,000         \$270,000 | Total Sales       Sales       Sales         154       141       9.2%       138         100       80       25.0%       67         134       124       8.1%       15         1       0.9%       0       0.0%       0.0%       1       0.9%         0       0.0%       0       0.0%       0.0%       0       0.0%         113       99%       101       11.9%       100.0%       113       99.1%         114       100%       101       12.9%       100%       114       100.0%         0.9 Months       0.8 Months       12.5%       0.6 Months         \$41,954,828       \$34,926,272       20.1%       \$36,196,938         \$338,750       \$335,000       1.1%       \$289,000         \$368,025       \$345,805       6.4%       \$317,517         1/1/22 to 4/30/22       1/1/2021       4/30/2021         nthly data, compiled       MetroList YTD data       4/30/2021         391       401       459         \$134,387,870       \$140,692,235       \$131,226,072         \$325,000       \$325,000       \$270,000 |