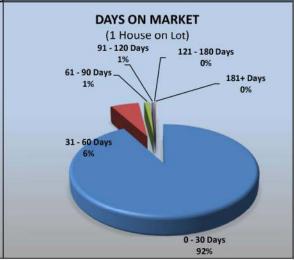

## Type of Financing/Days on Market

#### Types of Financing Historical (% of Sales) Cash Conventional 75.0% 70.0% 65.0% 60.0% 55.0% 50.0% 45.0% 40.0% 35.0% 30.0% 25.0% 20.0% 15.0% 10.0% 5.0% 0.0%

| Type of Financing (Single Family Home only) Financing Method | Current Month |               | Previous Month |               | LENGTH OF TIME ON MARKET               |               |                  |                  |                   |  |  |  |  |  |
|--------------------------------------------------------------|---------------|---------------|----------------|---------------|----------------------------------------|---------------|------------------|------------------|-------------------|--|--|--|--|--|
|                                                              |               |               |                |               |                                        |               | % of Total       |                  |                   |  |  |  |  |  |
|                                                              | # of<br>Units | % of<br>Total | # of<br>Units  | % of<br>Total | (Single Family Only)<br>Days on Market | # of<br>Units | Current<br>Month | Last 4<br>Months | Last 12<br>Months |  |  |  |  |  |
| Cash                                                         | 194           | 13.3%         | 153            | 11.2%         | 0 - 30                                 | 1,347         | 92.0%            | 86.6%            | 88.1%             |  |  |  |  |  |
| Conventional                                                 | 1,057         | 72.2%         | 1,015          | 74.3%         | 31 - 60                                | 87            | 5.9%             | 8.3%             | 8.0%              |  |  |  |  |  |
| FHA                                                          | 119           | 8.1%          | 119            | 8.7%          | 61 - 90                                | 18            | 1.2%             | 2.7%             | 2.3%              |  |  |  |  |  |
| VA                                                           | 53            | 3.6%          | 50             | 3.7%          | 91 - 120                               | 6             | 0.4%             | 1.3%             | 0.8%              |  |  |  |  |  |
| Other †                                                      | 41            | 2.8%          | 29             | 2.1%          | 121 - 180                              | 3             | 0.2%             | 0.8%             | 0.5%              |  |  |  |  |  |
| Total                                                        | 1,464         | 100.0%        | 1,366          | 100.0%        | 181+                                   | 3             | 0.2%             | 0.3%             | 0.2%              |  |  |  |  |  |
|                                                              |               |               |                |               | Total                                  | 1,464         | 100.0%           | 100.0%           | 100.0%            |  |  |  |  |  |