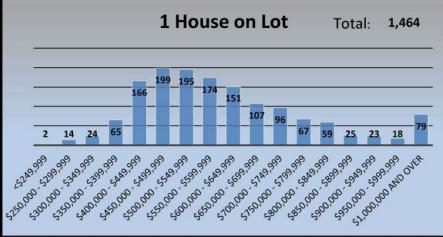

| \$517,922       |                     | 15.9%   |





ASSOCIATION OF REALTORS

Jenny Escrow

for details.

**SAR Member Benefit\*** You could advertise <u>here!</u> Contact tony@sacrealtor.org

\*must be current SAR Member in good standing



† includes: Active, Contingent - Show, Contingent - No Show listings

\* The method for retrieving Pending Sales from MetroList© was updated for April 2019. Pending sales are are now counted at a single point in time at the beginning of the month rather than by entering the date range of the month in question. This new method will now include any listings that have the status of "pending" in MetroList©.

## Data for Sacramento County and the City of West Sacramento

#### **BREAKDOWN OF SALES BY PRICE**

## Type of Financing/Days on Market





#### Types of Financing Historical (% of Sales) Cash Conventional 75.0% 70.0% 65.0% 60.0% 55.0% 50.0% 45.0% 40.0% 35.0% 30.0% 25.0% 20.0% 15.0% 10.0% 5.0% 0.0%



| Type of Financing (Single Family Home only) Financing Method | Current Month |               | Previous Month |               | LENGTH OF TIME ON MARKET               |               |                  |                  |                   |  |  |  |  |  |
|--------------------------------------------------------------|---------------|---------------|----------------|---------------|----------------------------------------|---------------|------------------|------------------|-------------------|--|--|--|--|--|
|                                                              |               |               |                |