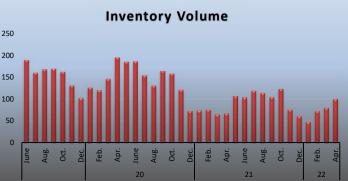

## SINGLE FAMILY HOME RESALES

| Monthly Statistics              | Current Month       | % of<br>Total<br>Sales | Last Month        | Change | % of Total<br>Sales | Last Year       | % of Total<br>Sales | Change  |
|---------------------------------|---------------------|------------------------|-------------------|--------|---------------------|-----------------|---------------------|---------|
| Listings Published this Month   | 1,841               |                        | 1,833             | 0.4%   |                     | 1,904           |                     | -3.3%   |
| Active Listing Inventory †      | 1,342               |                        | 1,050             | 27.8%  |                     | 1,006           |                     | 33.4%   |
| Pending Sales This Month*       | 1,468               |                        | 1,567             | -6.3%  |                     | 1,960           |                     | -25.1%  |
| Number of REO Sales             | 4                   | 0.3%                   | 2                 | 100%   | 0.1%                | 4               | 0.3%                | 0.0%    |
| Number of Short Sales           | 0                   | 0.0%                   | 0                 | N/A    | 0.0%                | 2               | 0.1%                | -100.0% |
| Equity Sales                    | 1,460               | 99.7%                  | 1,364             | 7.0%   | 99.9%               | 1,534           | 99.6%               | -4.8%   |
| Other (non-REO/-Short Sale/-Equ | 0                   | 0.0%                   | 0                 | 0%     | 0.0%                | 0               | 0.0%                | N/A     |
| Total Number of Closed Escrows  | 1,464               | 100%                   | 1,366             | 7.2%   | 100%                | 1,540           | 100.0%              | -4.9%   |
| Months Inventory                | 0.9 Months          |                        | 0.8 Months        | 12.5%  |                     | 0.7 Months      |                     | 28.6%   |
| Dollar Value of Closed Escrows  | \$905,038,292       |                        | \$833,541,236     | 8.6%   |                     | \$839,720,020   |                     | 7.8%    |
| Median                          | \$565,500           |                        | \$556,000         | 1.7%   |                     | \$489,500       |                     | 15.5%   |
| Mean                            | \$618,196           |                        | \$610,206         | 1.3%   |                     | \$545,273       |                     | 13.4%   |
| Year-to-Date Statistics         | 1/01/22 to 4/30/22  | 1/                     | 01/22 to 4/30/22  |        |                     | 1/1/2021        |                     |         |
| SAR mon                         | thly data, compiled | M                      | etroList YTD data |        |                     | 4/30/2021       |                     | Change  |
| Number of Closed Escrows        | 4,942               |                        | 5,026             |        |                     | 4,920           |                     | 0.4%    |
| Dollar Value of Closed Escrows  | \$2,965,757,196     |                        | \$3,011,779,958   |        |                     | \$2,548,173,869 |                     | 16.4%   |
| Median                          | \$550,000           |                        | \$550,000         |        |                     | \$470,000       |                     | 17.0%   |
| Mean                            | \$600,113           |                        | \$599,240         |        |                     | \$517,922       |                     | 15.9%   |

## CONDOMINIUM RESALES

| Current Month                             | % of<br>Total<br>Sales                                                                                                                 | Last Month                                                                                                                                                                            | Change                                                                                                                                                                                                                                                                        | % of Total<br>Sales                                                                                                                                                                                                                                                                                                                                                                 | Last Year             | % of Total<br>Sales                                                                                                                                                                                                                                                                                                                                                                                                                                                                                                                                                                                                                                                                                                                                                                                                                                                                                                                                                                                                                                                                                  | Change                                                                                                                                                                                                                                                                                                                                                                                                                                                                                                                                                                                                                                                                                                                                                                                                                                                                                                                                                                                                                        |
|-------------------------------------------|----------------------------------------------------------------------------------------------------------------------------------------|---------------------------------------------------------------------------------------------------------------------------------------------------------------------------------------|-------------------------------------------------------------------------------------------------------------------------------------------------------------------------------------------------------------------------------------------------------------------------------|-------------------------------------------------------------------------------------------------------------------------------------------------------------------------------------------------------------------------------------------------------------------------------------------------------------------------------------------------------------------------------------|-----------------------|------------------------------------------------------------------------------------------------------------------------------------------------------------------------------------------------------------------------------------------------------------------------------------------------------------------------------------------------------------------------------------------------------------------------------------------------------------------------------------------------------------------------------------------------------------------------------------------------------------------------------------------------------------------------------------------------------------------------------------------------------------------------------------------------------------------------------------------------------------------------------------------------------------------------------------------------------------------------------------------------------------------------------------------------------------------------------------------------------|-------------------------------------------------------------------------------------------------------------------------------------------------------------------------------------------------------------------------------------------------------------------------------------------------------------------------------------------------------------------------------------------------------------------------------------------------------------------------------------------------------------------------------------------------------------------------------------------------------------------------------------------------------------------------------------------------------------------------------------------------------------------------------------------------------------------------------------------------------------------------------------------------------------------------------------------------------------------------------------------------------------------------------|
| 154                                       |                                                                                                                                        | 141                                                                                                                                                                                   | 9.2%                                                                                                                                                                                                                                                                          |                                                                                                                                                                                                                                                                                                                                                                                     | 138                   |                                                                                                                                                                                                                                                                                                                                                                                                                                                                                                                                                                                                                                                                                                                                                                                                                                                                                                                                                                                                                                                                                                      | 11.6%                                                                                                                                                                                                                                                                                                                                                                                                                                                                                                                                                                                                                                                                                                                                                                                                                                                                                                                                                                                                                         |
| 100                                       |                                                                                                                                        | 80                                                                                                                                                                                    | 25.0%                                                                                                                                                                                                                                                                         |                                                                                                                                                                                                                                                                                                                                                                                     | 67                    |                                                                                                                                                                                                                                                                                                                                                                                                                                                                                                                                                                                                                                                                                                                                                                                                                                                                                                                                                                                                                                                                                                      | 49.3%                                                                                                                                                                                                                                                                                                                                                                                                                                                                                                                                                                                                                                                                                                                                                                                                                                                                                                                                                                                                                         |
| 134                                       |                                                                                                                                        | 124                                                                                                                                                                                   | 8.1%                                                                                                                                                                                                                                                                          |                                                                                                                                                                                                                                                                                                                                                                                     | 15                    |                                                                                                                                                                                                                                                                                                                                                                                                                                                                                                                                                                                                                                                                                                                                                                                                                                                                                                                                                                                                                                                                                                      | 793.3%                                                                                                                                                                                                                                                                                                                                                                                                                                                                                                                                                                                                                                                                                                                                                                                                                                                                                                                                                                                                                        |
| 1                                         | 0.9%                                                                                                                                   | 0                                                                                                                                                                                     | 0.0%                                                                                                                                                                                                                                                                          | 0.0%                                                                                                                                                                                                                                                                                                                                                                                | 1                     | 0.9%                                                                                                                                                                                                                                                                                                                                                                                                                                                                                                                                                                                                                                                                                                                                                                                                                                                                                                                                                                                                                                                                                                 | N/A                                                                                                                                                                                                                                                                                                                                                                                                                                                                                                                                                                                                                                                                                                                                                                                                                                                                                                                                                                                                                           |
| 0                                         | 0.0%                                                                                                                                   | 0                                                                                                                                                                                     | 0.0%                                                                                                                                                                                                                                                                          | 0.0%                                                                                                                                                                                                                                                                                                                                                                                | 0                     | 0.0%                                                                                                                                                                                                                                                                                                                                                                                                                                                                                                                                                                                                                                                                                                                                                                                                                                                                                                                                                                                                                                                                                                 | N/A                                                                                                                                                                                                                                                                                                                                                                                                                                                                                                                                                                                                                                                                                                                                                                                                                                                                                                                                                                                                                           |
| 113                                       | 99%                                                                                                                                    | 101                                                                                                                                                                                   | 11.9%                                                                                                                                                                                                                                                                         | 100.0%                                                                                                                                                                                                                                                                                                                                                                              | 113                   | 99.1%                                                                                                                                                                                                                                                                                                                                                                                                                                                                                                                                                                                                                                                                                                                                                                                                                                                                                                                                                                                                                                                                                                | 0.0%                                                                                                                                                                                                                                                                                                                                                                                                                                                                                                                                                                                                                                                                                                                                                                                                                                                                                                                                                                                                                          |
| 114                                       | 100%                                                                                                                                   | 101                                                                                                                                                                                   | 12.9%                                                                                                                                                                                                                                                                         | 100%                                                                                                                                                                                                                                                                                                                                                                                | 114                   | 100.0%                                                                                                                                                                                                                                                                                                                                                                                                                                                                                                                                                                                                                                                                                                                                                                                                                                                                                                                                                                                                                                                                                               | 0.0%                                                                                                                                                                                                                                                                                                                                                                                                                                                                                                                                                                                                                                                                                                                                                                                                                                                                                                                                                                                                                          |
| 0.9 Months                                |                                                                                                                                        | 0.8 Months                                                                                                                                                                            | 12.5%                                                                                                                                                                                                                                                                         |                                                                                                                                                                                                                                                                                                                                                                                     | 0.6 Months            |                                                                                                                                                                                                                                                                                                                                                                                                                                                                                                                                                                                                                                                                                                                                                                                                                                                                                                                                                                                                                                                                                                      | 50.0%                                                                                                                                                                                                                                                                                                                                                                                                                                                                                                                                                                                                                                                                                                                                                                                                                                                                                                                                                                                                                         |
| \$41,954,828                              |                                                                                                                                        | \$34,926,272                                                                                                                                                                          | 20.1%                                                                                                                                                                                                                                                                         |                                                                                                                                                                                                                                                                                                                                                                                     | \$36,196,938          |                                                                                                                                                                                                                                                                                                                                                                                                                                                                                                                                                                                                                                                                                                                                                                                                                                                                                                                                                                                                                                                                                                      | 15.9%                                                                                                                                                                                                                                                                                                                                                                                                                                                                                                                                                                                                                                                                                                                                                                                                                                                                                                                                                                                                                         |
| \$338,750                                 |                                                                                                                                        | \$335,000                                                                                                                                                                             | 1.1%                                                                                                                                                                                                                                                                          |                                                                                                                                                                                                                                                                                                                                                                                     | \$289,000             |                                                                                                                                                                                                                                                                                                                                                                                                                                                                                                                                                                                                                                                                                                                                                                                                                                                                                                                                                                                                                                                                                                      | 17.2%                                                                                                                                                                                                                                                                                                                                                                                                                                                                                                                                                                                                                                                                                                                                                                                                                                                                                                                                                                                                                         |
| \$368,025                                 |                                                                                                                                        | \$345,805                                                                                                                                                                             | 6.4%                                                                                                                                                                                                                                                                          |                                                                                                                                                                                                                                                                                                                                                                                     | \$317,517             |                                                                                                                                                                                                                                                                                                                                                                                                                                                                                                                                                                                                                                                                                                                                                                                                                                                                                                                                                                                                                                                                                                      | 15.9%                                                                                                                                                                                                                                                                                                                                                                                                                                                                                                                                                                                                                                                                                                                                                                                                                                                                                                                                                                                                                         |
| 1/1/22 to 4/30/22<br>nthly data, compiled |                                                                                                                                        |                                                                                                                                                                                       |                                                                                                                                                                                                                                                                               |                                                                                                                                                                                                                                                                                                                                                                                     | 1/1/2021<br>4/30/2021 |                                                                                                                                                                                                                                                                                                                                                                                                                                                                                                                                                                                                                                                                                                                                                                                                                                                                                                                                                                                                                                                                                                      | Change                                                                                                                                                                                                                                                                                                                                                                                                                                                                                                                                                                                                                                                                                                                                                                                                                                                                                                                                                                                                                        |
| 391                                       |                                                                                                                                        | 401                                                                                                                                                                                   |                                                                                                                                                                                                                                                                               |                                                                                                                                                                                                                                                                                                                                                                                     | 459                   |                                                                                                                                                                                                                                                                                                                                                                                                                                                                                                                                                                                                                                                                                                                                                                                                                                                                                                                                                                                                                                                                                                      | -14.8%                                                                                                                                                                                                                                                                                                                                                                                                                                                                                                                                                                                                                                                                                                                                                                                                                                                                                                                                                                                                                        |
| \$134,387,870                             |                                                                                                                                        | \$140,692,235                                                                                                                                                                         |                                                                                                                                                                                                                                                                               |                                                                                                                                                                                                                                                                                                                                                                                     | \$131,226,072         |                                                                                                                                                                                                                                                                                                                                                                                                                                                                                                                                                                                                                                                                                                                                                                                                                                                                                                                                                                                                                                                                                                      | 2.4%                                                                                                                                                                                                                                                                                                                                                                                                                                                                                                                                                                                                                                                                                                                                                                                                                                                                                                                                                                                                                          |
| \$325,000                                 |                                                                                                                                        | \$325,000                                                                                                                                                                             |                                                                                                                                                                                                                                                                               |                                                                                                                                                                                                                                                                                                                                                                                     | \$270,000             |                                                                                                                                                                                                                                                                                                                                                                                                                                                                                                                                                                                                                                                                                                                                                                                                                                                                                                                                                                                                                                                                                                      | 20.4%                                                                                                                                                                                                                                                                                                                                                                                                                                                                                                                                                                                                                                                                                                                                                                                                                                                                                                                                                                                                                         |
| \$343,703                                 |                                                                                                                                        | \$350,853                                                                                                                                                                             |                                                                                                                                                                                                                                                                               |                                                                                                                                                                                                                                                                                                                                                                                     | \$285,896             |                                                                                                                                                                                                                                                                                                                                                                                                                                                                                                                                                                                                                                                                                                                                                                                                                                                                                                                                                                                                                                                                                                      | 20.2%                                                                                                                                                                                                                                                                                                                                                                                                                                                                                                                                                                                                                                                                                                                                                                                                                                                                                                                                                                                                                         |
|                                           | 154 100 134 1 0 113 114 0.9 Months \$41,954,828 \$338,750 \$368,025 1/1/22 to 4/30/22 nthly data, compiled 391 \$134,387,870 \$325,000 | Total Sales  154  100  134  1 0.9%  0 0.0%  113 99%  114 100%  0.9 Months  \$41,954,828  \$338,750  \$368,025  1/1/22 to 4/30/22  nthly data, compiled  391  \$134,387,870  \$325,000 | Total Sales  154 141  100 80  134 124  1 0.9% 0  0 0.0% 0  113 99% 101  114 100% 101  0.9 Months 0.8 Months \$41,954,828 \$34,926,272 \$338,750 \$335,000 \$368,025 \$345,805  1/1/22 to 4/30/22 nthly data, compiled 391 401 \$134,387,870 \$140,692,235 \$325,000 \$325,000 | Total Sales  154 141 9.2%  100 80 25.0%  134 124 8.1%  1 0.9% 0 0.0%  0 0.0% 0 0.0%  113 99% 101 11.9%  114 100% 101 12.9%  0.9 Months 0.8 Months 12.5%  \$41,954,828 \$34,926,272 20.1%  \$338,750 \$335,000 1.1%  \$368,025 \$345,805 6.4%  1/1/22 to 4/30/22 1/1/22 to 4/30/22 nthly data, compiled MetroList YTD data 391 401  \$134,387,870 \$140,692,235  \$325,000 \$325,000 | Total Sales  154      | Total Sales           154         141         9.2%         138           100         80         25.0%         67           134         124         8.1%         15           1         0.9%         0         0.0%         0.0%         0           0         0.0%         0         0.0%         0.0%         0           113         99%         101         11.9%         100.0%         113           114         100%         101         12.9%         100%         114           0.9 Months         0.8 Months         12.5%         0.6 Months           \$41,954,828         \$34,926,272         20.1%         \$36,196,938           \$338,750         \$335,000         1.1%         \$289,000           \$368,025         \$345,805         6.4%         \$317,517           1/1/22 to 4/30/22         1/1/22 to 4/30/22         1/1/2021           nthly data, compiled         MetroList YTD data         4/30/2021           391         401         459           \$134,387,870         \$140,692,235         \$131,226,072           \$325,000         \$325,000         \$270,000 | Total Sales       Sales       Sales         154       141       9.2%       138         100       80       25.0%       67         134       124       8.1%       15         1       0.9%       0       0.0%       0.0%       1       0.9%         0       0.0%       0       0.0%       0.0%       0       0.0%         113       99%       101       11.9%       100.0%       113       99.1%         114       100%       101       12.9%       100%       114       100.0%         0.9 Months       0.8 Months       12.5%       0.6 Months         \$41,954,828       \$34,926,272       20.1%       \$36,196,938         \$338,750       \$335,000       1.1%       \$289,000         \$368,025       \$345,805       6.4%       \$317,517         1/1/22 to 4/30/22       1/1/2021       4/30/2021         nthly data, compiled       MetroList YTD data       4/30/2021         391       401       459         \$134,387,870       \$140,692,235       \$131,226,072         \$325,000       \$325,000       \$270,000 |